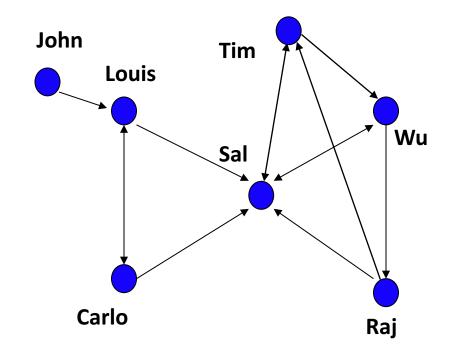

## What Does Network Analysis Reveal?

- Are certain people very central?
- Are some people loosely connected and so underutilized?
- Are there divisive subgroups?